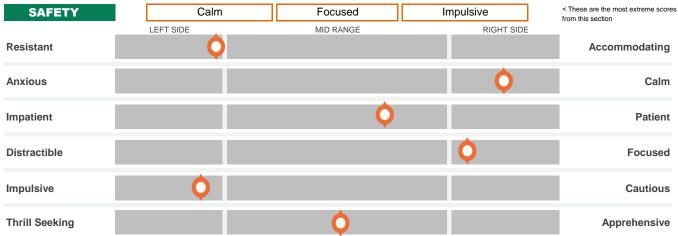

## **Primary Traits:**

## Marker

Represents this person's results. The average results of working adults is at the mid point of each dimension.