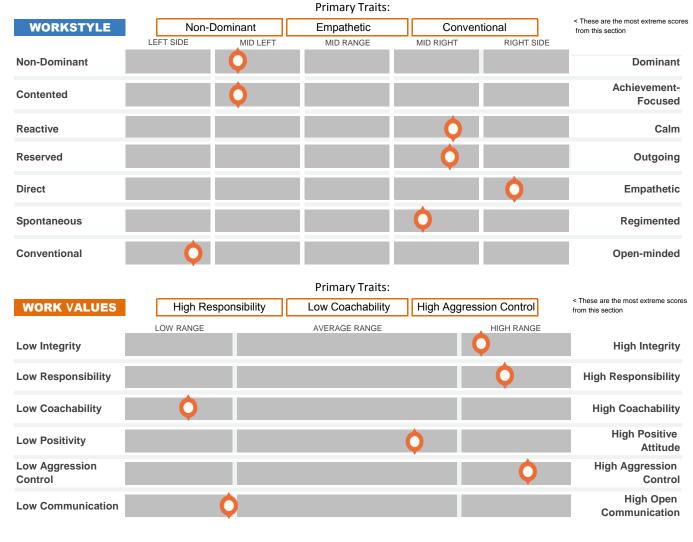

## **Primary Traits:**

## Marker

Represents this person's results. The average results of working adults is at the mid point of each dimension.