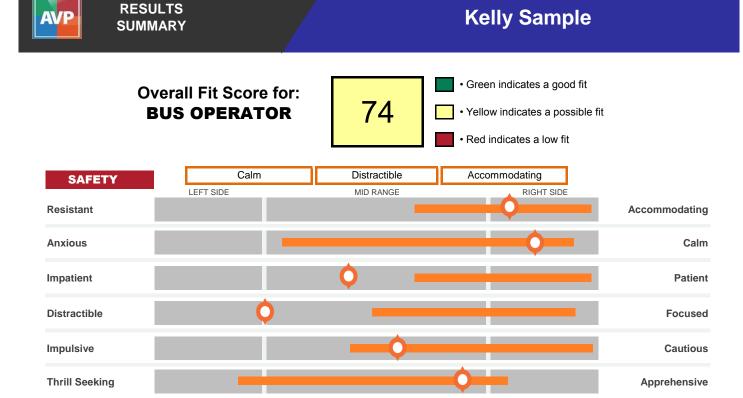

| WORKSTYLE                 | Calm                | Outgoing                 | Contented            | < These are the most extreme<br>scores from this section |
|---------------------------|---------------------|--------------------------|----------------------|----------------------------------------------------------|
|                           | LEFT SIDE N         | ID LEFT MID RANGE        | MID RIGHT RIGHT SIDE | scores nom mis section                                   |
| Non-Dominant              |                     | Q                        |                      | Dominant                                                 |
| Contented                 | -                   | •                        |                      | Achievement-<br>Focused