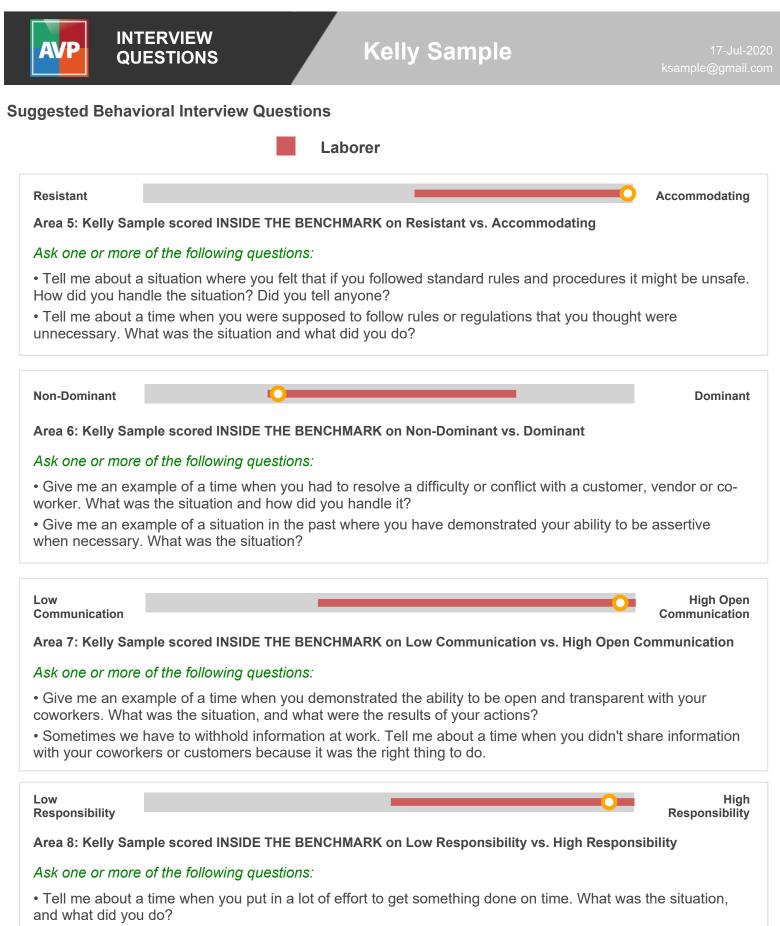

Disclaimer: Results should always be considered in the context of all available information about a person; do not use this as the sole factor for making employment-related decisions

|                                        | ERVIEW<br>ESTIONS                                           | Kelly Sample                                                                                                                                                      | 17-Jul-202<br>ksample@gmail.cor |
|----------------------------------------|-------------------------------------------------------------|-------------------------------------------------------------------------------------------------------------------------------------------------------------------|---------------------------------|
| uggested Behav                         | ioral Interview Questic                                     | ons                                                                                                                                                               |                                 |
|                                        |                                                             | Laborer                                                                                                                                                           |                                 |
| Reactive                               | 0                                                           |                                                                                                                                                                   | Calm                            |
| Area 1: Kelly San                      | nple scored OUTSIDE THE                                     | BENCHMARK on Reactive vs. Calm                                                                                                                                    |                                 |
| Ask one or more                        | of the following questions                                  | S:                                                                                                                                                                |                                 |
| strategies did yo<br>• Stress can ofte | u use to deal with this prea<br>n decrease our job effectiv | ticularly overwhelmed with your responsibilities<br>ssure?<br>veness. Tell me about a particularly stressful s<br>you had let it. How did you cope with the stres | situation that could            |
| Reserved<br>Area 2: Kelly San          | nple scored OUTSIDE THE                                     | BENCHMARK on Reserved vs. Outgoing                                                                                                                                | Outgoing                        |
| Ask one or more                        | of the following questions                                  | 5.                                                                                                                                                                |                                 |
|                                        | ample of a time when you<br>at was the situation and ho     | were in a situation where communicating with ow did you handle it?                                                                                                | someone was                     |
| •••                                    | ample of when your listeni                                  | ing skills played a key role in achieving an obje                                                                                                                 | ective. Describe the            |
| Impatient                              | 0 —                                                         |                                                                                                                                                                   | Patient                         |
| Area 3: Kelly San                      | nple scored OUTSIDE THE                                     | BENCHMARK on Impatient vs. Patient                                                                                                                                |                                 |
|                                        | of the following questions                                  |                                                                                                                                                                   |                                 |
| • Give me an exa                       | • ·                                                         | where someone did something that you found                                                                                                                        | to be extremely                 |
| , 0                                    | ample of a work situation w                                 | where you became angry about something. Where you became angry about something.                                                                                   | hat was the situation           |
| Low Aggression<br>Control              |                                                             | 0                                                                                                                                                                 | High Aggression<br>Control      |
| Area 4: Kelly San                      | nple scored INSIDE THE BI                                   | ENCHMARK on Low Aggression Control vs. Hig                                                                                                                        | h Aggression Control            |
| Ask one or more                        | of the following questions                                  | S:                                                                                                                                                                |                                 |
|                                        | ople we don't get along wi<br>nd how you handled it.        | ith. Describe a time when you had to work with                                                                                                                    | ı someone you didn't            |

• Tell me about a time when someone did something bad to you and you did something about it. Describe the situation and your actions in detail.

• Describe a situation when you weren't able to meet a commitment to a customer or coworker. What was the situation, and how did you handle it?