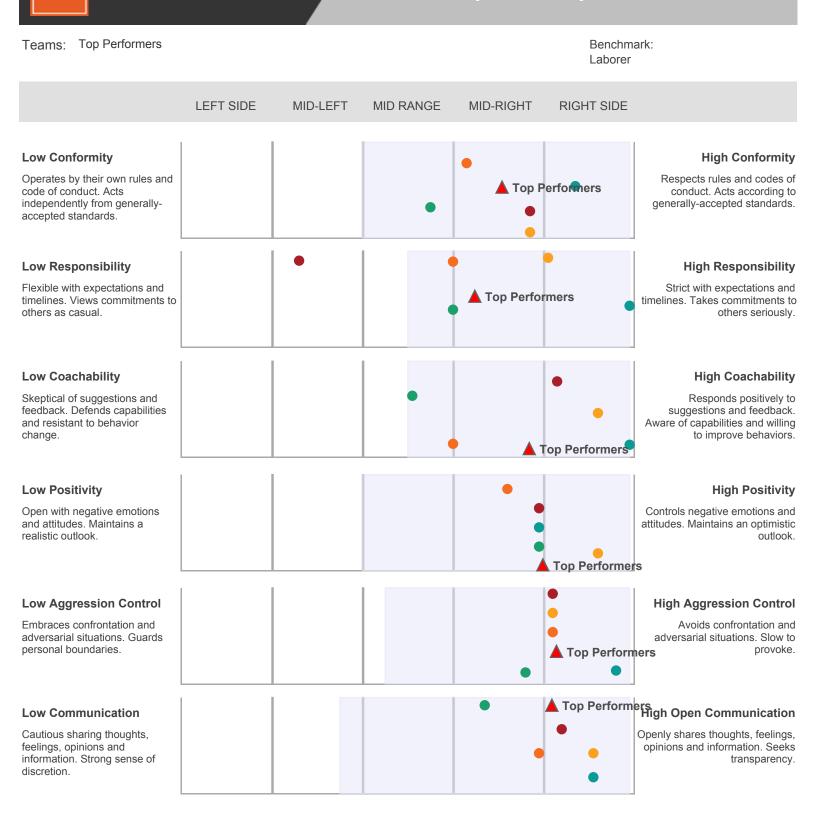

|                                                                                                                                                                           | REPORT    |          | Team F    | Report S      | ample              |                                                                                                                                                                       |
|---------------------------------------------------------------------------------------------------------------------------------------------------------------------------|-----------|----------|-----------|---------------|--------------------|-----------------------------------------------------------------------------------------------------------------------------------------------------------------------|
| Teams: Top Performers                                                                                                                                                     |           |          |           |               | Benchma<br>Laborer | ark:                                                                                                                                                                  |
|                                                                                                                                                                           | LEFT SIDE | MID-LEFT | MID RANGE | MID-RIGHT     | RIGHT SIDE         |                                                                                                                                                                       |
| Basic Language<br>May have difficulty identifying the<br>meaning of words, implied<br>concepts and relationships<br>between words.<br>Basic Numerical                     |           |          |           | •             | •                  | Advanced Language<br>rmers<br>Understands written text by<br>identifying the meanings of<br>words, concepts and<br>relationships between words.<br>Advanced Numerical |
| May have difficulty correctly<br>performing calculations using<br>addition, subtraction,<br>multiplication and division.                                                  |           |          |           |               | Top Pé             | erformers calculations<br>using addition, subtraction,<br>multiplication and division.                                                                                |
| <b>Basic Spatial</b><br>May find it difficult to solve<br>problems using shapes and<br>diagrams, pattern recognition,<br>visualization and mental rotation<br>of objects. |           | •        | •         | op Performers | •                  | Advanced Spatial<br>Correctly solves problems using<br>shapes and diagrams using<br>pattern recognition, visualization<br>and mental rotation of objects.             |