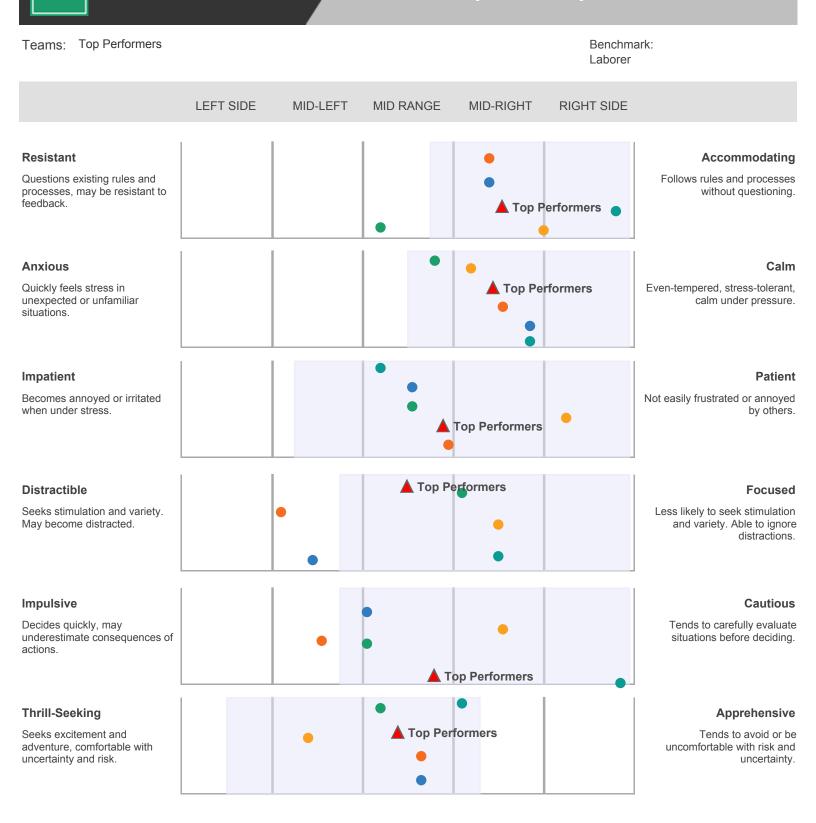

|                                                                                 | M REPORT  |          | Team F      | Report S                | ample              |                                                                                                 |
|---------------------------------------------------------------------------------|-----------|----------|-------------|-------------------------|--------------------|-------------------------------------------------------------------------------------------------|
| Teams: Top Performers                                                           |           |          |             |                         | Benchma<br>Laborer | ark:                                                                                            |
|                                                                                 | LEFT SIDE | MID-LEFT | MID RANGE   | MID-RIGHT               | RIGHT SIDE         |                                                                                                 |
| Non-Dominant<br>Not motivated to lead others,<br>less assertive                 |           |          | •<br>▲ Тор  | Performers              | •                  | <b>Dominant</b><br>Driven to lead others, assertive                                             |
| <b>Contented</b><br>Modest expectations and<br>objectives                       |           | •        | •<br>•      | op Performers           | •                  | Achievement-Focused<br>Motivated to reach challenging<br>goals, high expectations of<br>oneself |
| Reactive<br>Sense of urgency and reactive t<br>stress and pressure              | 0         |          | •           | ●<br>▲ Top Perform<br>● | ers                | Calm<br>Even-tempered, calm when<br>working under pressure                                      |
| Reserved<br>Task-focused; does not have a<br>strong need for social interaction |           |          | •           | Top Per                 | formers            | <b>Outgoing</b><br>Comfortable with social<br>interaction and talkative                         |
| Direct<br>Straightforward and direct                                            |           | •        | T A         | op Performers           | •                  | Empathetic<br>Sensitive to the needs of others<br>and tactful                                   |
| Spontaneous<br>Flexible and improvising                                         |           | •        | •<br>•<br>• | op Performers           | •                  | Regimented<br>Rule-abiding and detail-focused                                                   |
| Conventional<br>Practical and prefer predictabilit                              | y         | •        |             | Top Performers          | •                  | <b>Open-Minded</b><br>Imaginative, open to change,<br>curious and creative                      |